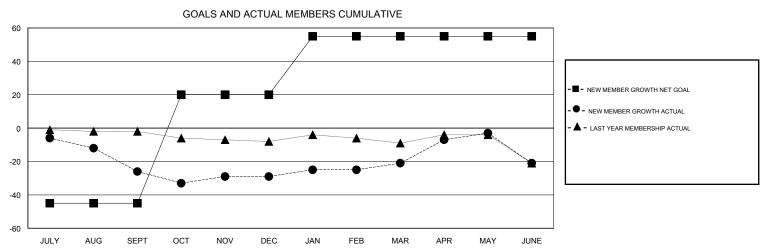

APR/MAY/JUNE

0

0

## MONTHLY MEMBERSHIP PROGRESS REPORT

District A 5

Results as of: 6/30/2017

46

46

APR/MAY/JUNE

0

0