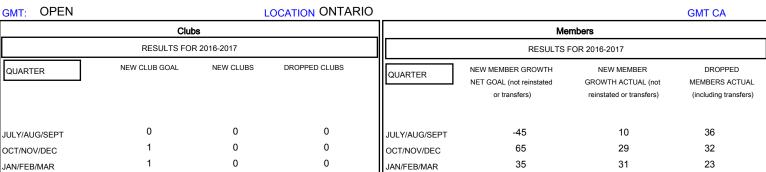

APR/MAY/JUNE

0

0

## MONTHLY MEMBERSHIP PROGRESS REPORT

District A 5

Results as of: 6/30/2017

46

46

APR/MAY/JUNE

0

0